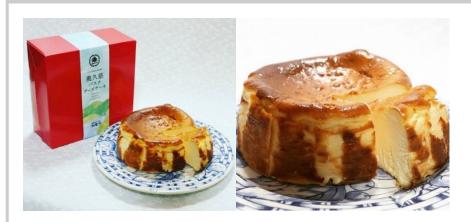

## Okukuji basque cheesecake

This gluten-free Basque cheesecake is made with locally grown rice from Daigo, Ibaraki Prefecture instead of wheat flour. This rice has been awarded Japan's top prize at a competition. The deep flavor is achieved by using top quality cream cheese and fresh cream from Hokkaido and Okukuji eggs, which are fresh and full of nutrients from Okukuji's rich nature.