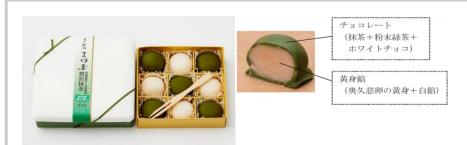

## Matcha chocolate confectionery

Baked to a mild taste, egg yolk paste is made with plenty of Okukujiran premium eggs. The matcha flavor is made by combining the luxurious aroma and flavor of Ibaraki Sashima matcha into the chocolate, while the white silk is wrapped in white chocolate, allowing you to enjoy both flavors.

(A perfect combination of bitter and sweet)

The melt in your mouth silky texture combined with matcha creates an intricate flavor.

| Product name                                      | Matcha chocolate confectionery                                                                                                                                                                                                                                                    |
|---------------------------------------------------|-----------------------------------------------------------------------------------------------------------------------------------------------------------------------------------------------------------------------------------------------------------------------------------|
| Company name                                      | KOGETSUAN CO., LTD.                                                                                                                                                                                                                                                               |
| Delivery available                                | All year round                                                                                                                                                                                                                                                                    |
| Shelf life                                        | 180 days, 30 days after thawing                                                                                                                                                                                                                                                   |
| Storage instructions                              | Keep frozen                                                                                                                                                                                                                                                                       |
| Ingredients                                       | White bean paste / Japan, granular sugar / Domestic manufacturing, chocolate coating, eggs / Japan (Ibaraki Prefecture), starch syrup / Domestic manufacturing, matcha / Japan (Ibaraki Prefecture), powdered green tea / Japan, glutinous rice, trehalose, emulsifier, flavoring |
| Net weight                                        | 108 g                                                                                                                                                                                                                                                                             |
| Dimension                                         | Length11.0cm Width11.0cm Height3.5cm                                                                                                                                                                                                                                              |
| Quantity per case                                 | 20                                                                                                                                                                                                                                                                                |
| Preferred export destination countries or regions | Singapore, Hong Kong, Taiwan                                                                                                                                                                                                                                                      |
| How to use                                        | We also do gifts. For yourself or as an accompaniment to tea. Pairs well with coffee and black tea too.                                                                                                                                                                           |