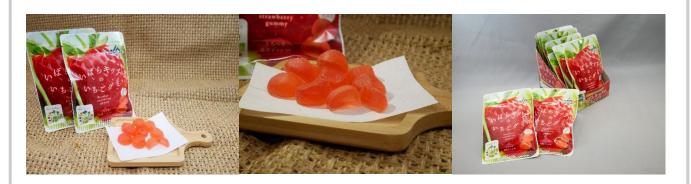

## Ibarakiss Strawberry Gummy

Ibaraki Prefecture 's original type of strawberry 'Ibarakiss' is a new sweet variety with a good balance between delicious sweetness and slight acidity. As it is only produced in limited quantities, it is a truly precious strawberry variety.

We have created a two-layer gummy of strawberry jam and rich jelly so that this delicious flavour can be enjoyed all year round, even out of strawberry season. These gummies have the perfect amount of chewiness so when you bite into them you can taste the juicy strawberry jelly.