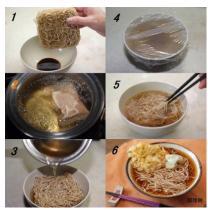

| Product name                                      | Golden Dashi Soba Kawatsu-An                                                                                                                                                                                                                                                     |
|---------------------------------------------------|----------------------------------------------------------------------------------------------------------------------------------------------------------------------------------------------------------------------------------------------------------------------------------|
| Company name                                      | Kawatsu Shouten Co., Ltd.                                                                                                                                                                                                                                                        |
| Delivery available                                | All year round                                                                                                                                                                                                                                                                   |
| Shelf life                                        | 180 days                                                                                                                                                                                                                                                                         |
| Storage instructions                              | Keep at room temperature                                                                                                                                                                                                                                                         |
| Ingredients                                       | Flour / Hokkaido, Japan, Buckwheat flour / Ibaraki, Japan, Salt /<br>Japan, Dried bonito / Japan, Dried mackerel / Japan, Kelp / Japan,<br>Soy souce (Contains:Flour, Soy bean) / Japan, Sweet cooking sake /<br>Japan, Sugar / Japan                                            |
| Net weight                                        | 2 servings                                                                                                                                                                                                                                                                       |
| Dimension                                         | Length13.0cm Width19.0cm Height7.0cm                                                                                                                                                                                                                                             |
| Quantity per case                                 | 20                                                                                                                                                                                                                                                                               |
| Minimum order                                     | 1 case                                                                                                                                                                                                                                                                           |
| Preferred export destination countries or regions | Singapore, Vietnam, United States, Hong Kong, Taiwan                                                                                                                                                                                                                             |
| How to use                                        | Just pour the broth and wait 4 minutes. The flavourful broth of dashi will whet your appetite. Free of chemical seasonings so it has a deep and naturally delicious taste. A great and healthy gift for loved ones. Winner of the Japan Gift Award 2020 Ibaraki Prefecture Prize |