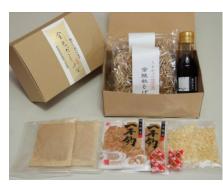

| Product name                                      | Golden Dashi Soba Kawatsu-An                                                                                                                                                                                                                                                     |
|---------------------------------------------------|----------------------------------------------------------------------------------------------------------------------------------------------------------------------------------------------------------------------------------------------------------------------------------|
| Company name                                      | Kawatsu Shouten Co., Ltd.                                                                                                                                                                                                                                                        |
| Delivery available                                | All year round                                                                                                                                                                                                                                                                   |
| Shelf life                                        | 180 days                                                                                                                                                                                                                                                                         |
| Storage instructions                              | Keep at room temperature                                                                                                                                                                                                                                                         |
| Ingredients                                       | Flour / Hokkaido, Japan, Buckwheat flour / Ibaraki, Japan, Salt /<br>Japan, Dried bonito / Japan, Dried mackerel / Japan, Kelp / Japan,<br>Soy souce (Contains:Flour, Soy bean) / Japan, Sweet cooking sake /<br>Japan, Sugar / Japan                                            |
| Net weight                                        | 2 servings                                                                                                                                                                                                                                                                       |
| Dimension                                         | Length13.0cm Width19.0cm Height7.0cm                                                                                                                                                                                                                                             |
| Quantity per case                                 | 20                                                                                                                                                                                                                                                                               |
| Minimum order                                     | 1 case                                                                                                                                                                                                                                                                           |
| Preferred export destination countries or regions | Singapore, Vietnam, United States, Hong Kong, Taiwan                                                                                                                                                                                                                             |
| How to use                                        | Just pour the broth and wait 4 minutes. The flavourful broth of dashi will whet your appetite. Free of chemical seasonings so it has a deep and naturally delicious taste. A great and healthy gift for loved ones. Winner of the Japan Gift Award 2020 Ibaraki Prefecture Prize |