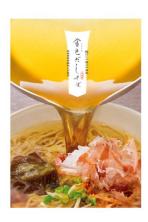

## Golden Dashi Soba Kawatsu-An

High-quality instant noodles the same standard as fresh 'Hitachi-Aki Soba' from Ibaraki! 'Hitachi Aki Soba' from Ibaraki Prefecture is considered the pinnacle of buckwheat soba and is made by this company's specific patent protected method.

A special 'dashi pack' which can quickly extract thick bonito fish stock is made from finely ground bonito which were carefully selected by a specialist katsuobushi shop.

Additionally, 'hon kaeshi' is specially made from Yonebishi Soy Sauce company, which has been making authentic soy sauce through traditional production methods since 1800.