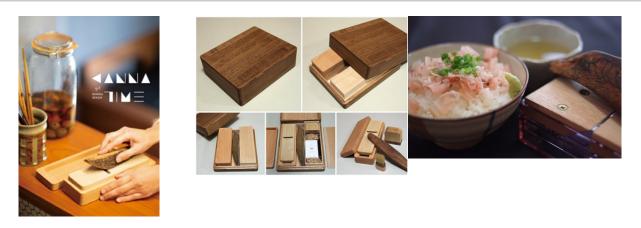

## KANNA TIME

Japanese traditional food ' katsuobushi ', which is large blocks of bonito, is said to be the hardest food in the world.

This toolbox contains everything you need to shave dried bonito, from blade adjustment to tools for cleaning and maintenance.

All in One

Beautifully stored in a humidity-controlling paulownia box which are stylish and luxurious. Paulownia boxes are renowned for their humidity-controlling and insect-repelling properties that keep treasured items fresh and safe.

| Product name                                            | KANNA TIME                                                                                                                                                                     |
|---------------------------------------------------------|--------------------------------------------------------------------------------------------------------------------------------------------------------------------------------|
| Company name                                            | Kawatsu Shouten Co., Ltd.                                                                                                                                                      |
| Delivery available                                      | All year round                                                                                                                                                                 |
| Shelf life                                              | 365 days                                                                                                                                                                       |
| Storage instructions                                    | Keep at room temperature                                                                                                                                                       |
| Ingredients                                             | Dried bonito / Japan                                                                                                                                                           |
| Net weight                                              | 1                                                                                                                                                                              |
| Dimension                                               | Length28.0cm Width23.0cm Height9.0cm                                                                                                                                           |
| Quantity per case                                       | 1                                                                                                                                                                              |
| Minimum order                                           | 1 case                                                                                                                                                                         |
| Preferred export<br>destination countries or<br>regions | Singapore, Vietnam, United States, Hong Kong, Taiwan                                                                                                                           |
| How to use                                              | The ultimate feast: 'Katsubushi-meshi'.<br>Just shave and pour over freshly cooked rice with pring onion,<br>wasabi, soy sauce.<br>It will leave you wanting a second serving. |
|                                                         | Ibaraki Design Selection 2022 Governor's Selection                                                                                                                             |