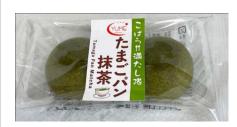

## TAMAGOPAN MATCHA

The delicious taste of eggs has been reproduced in the bread and combined with matcha green tea for an even more exquisite flavour.

The company's 'egg bread' is made from 'Orenji Oji', a very popular regional egg brand produced by a local poultry farm. Aside from matcha, this bread is also available in 30 different varieties.