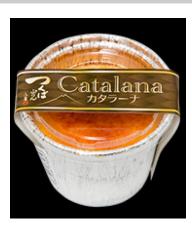

## Catalana

Spanish Crema Catalanas are made with eggs from Ibaraki Prefecture (Okkuji eggs) and milk from the foot of Mount Tsukuba in this original recipe.

We recommend eating it when it has half defrosted.

| Product name                                               | Catalana                                                                                                                                   |
|------------------------------------------------------------|--------------------------------------------------------------------------------------------------------------------------------------------|
| Company name                                               | FUJIYA Co.,Ltd.                                                                                                                            |
| Delivery available                                         | All year round                                                                                                                             |
| Shelf life                                                 | 180 days                                                                                                                                   |
| Storage instructions                                       | Keep frozen                                                                                                                                |
| Ingredients                                                | Eggs / Ibaraki, Japan, Milk / Ibaraki, Japan, Whipping cream / Japan,<br>Sugar / Japan, Western liquor / Italy, Vanilla paste / Madagascar |
| Net weight                                                 | 90g                                                                                                                                        |
| Dimension                                                  | Length7cm Width7cm Height6.5cm                                                                                                             |
| Quantity per case                                          | 10                                                                                                                                         |
| Minimum order                                              | 4 cases                                                                                                                                    |
| Certification / accreditation (for product, factory, etc.) | ISO22000 : 2018 Ibaraki HACCP                                                                                                              |
| Preferred export destination countries or regions          | Hong Kong, United States                                                                                                                   |
| How to use                                                 | Present, gift or a sweet treat for yourself                                                                                                |