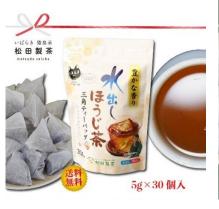

## Cold brew HOJICHA

The gentle aroma of roasted hojicha can be enjoyed by the whole family from young children to older adults. For brewing with water, please add one to two tea bags per litre of water. Matsuda Seicha's most popular product is available in packs of 30 tea bags. Additionally, you can also purchase it in a commercial size pack of 100 tea bags.