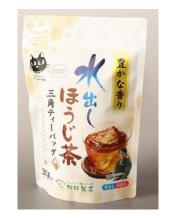

## Cold brew HOJICHA

The gentle aroma of roasted hojicha can be enjoyed by the whole family from young children to older adults. For brewing with water, please add one to two tea bags per litre of water. Matsuda Seicha's most popular product is available in packs of 30 tea bags. Additionally, you can also purchase it in a commercial size pack of 100 tea bags.