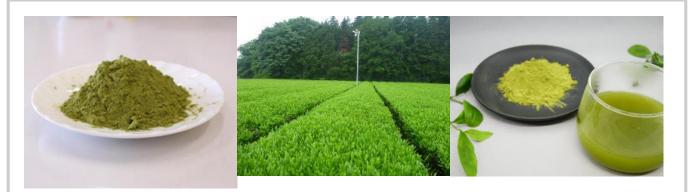

## Powdered green tea(Sashima tea)

Sashima Tea: Originating from Ibaraki Prefecture 's western region; a place with water currents rich with fertile land. Cultivating in an area with vast temperature differences results in thick tea leaves that feature a very rich aroma and fullness to them. The long boiling process used results in a powdered tea with an apparent sweetness and smooth flavor.