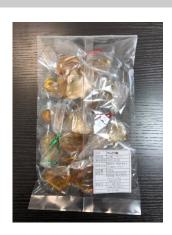

## Bekkoo Candy

Handmade, additive-free bekko candy that has been loved since ancient times in Japan. Nostalgic sweetness.

Contains honey, so it's great for your throat.

| Product name                                      | Bekkoo Candy                                                                       |
|---------------------------------------------------|------------------------------------------------------------------------------------|
| Company name                                      | ASSIST Corporation                                                                 |
| Delivery available                                | January / February / March / April / May / June / October /<br>November / December |
| Shelf life                                        | 180 days                                                                           |
| Storage instructions                              | Keep refrigerated                                                                  |
| Ingredients                                       | White sugar, Water, Honey                                                          |
| Net weight                                        | 120 g                                                                              |
| Dimension                                         | Length3cm Width0.6cm Height3cm                                                     |
| Quantity per case                                 | 4                                                                                  |
| Preferred export destination countries or regions | Vietnam                                                                            |
| How to use                                        | Please refrain from feeding it to children under 1 year old as it contains honey.  |