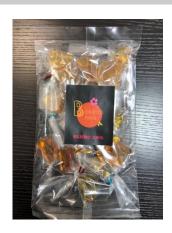

## Bekkoo Candy

Handmade, additive-free bekko candy that has been loved since ancient times in Japan. Nostalgic sweetness.

Contains honey, so it's great for your throat.

| Product name                                      | Bekkoo Candy                                                                       |
|---------------------------------------------------|------------------------------------------------------------------------------------|
| Company name                                      | ASSIST Corporation                                                                 |
| Delivery available                                | January / February / March / April / May / June / October /<br>November / December |
| Shelf life                                        | 180 days                                                                           |
| Storage instructions                              | Keep refrigerated                                                                  |
| Ingredients                                       | White sugar, Water, Honey                                                          |
| Net weight                                        | 120 g                                                                              |
| Dimension                                         | Length3cm Width0.6cm Height3cm                                                     |
| Quantity per case                                 | 4                                                                                  |
| Preferred export destination countries or regions | Vietnam                                                                            |
| How to use                                        | Please refrain from feeding it to children under 1 year old as it contains honey.  |