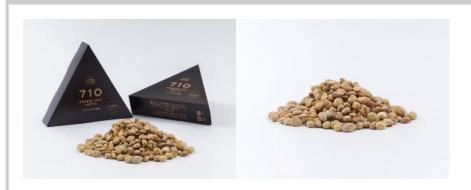

## FD710 PLANE

Freeze-dried natto made by using mamenoka bacteria whose stickiness and smell are minimized.

| Product name                                      | FD710 PLANE                                                                                                 |
|---------------------------------------------------|-------------------------------------------------------------------------------------------------------------|
| Company name                                      | HIGETA SHOKUHIN Co.,Ltd.                                                                                    |
| Delivery available                                | January / February / March / April / May / June / July / August / September / October / November / December |
| Shelf life                                        | 365 days                                                                                                    |
| Storage instructions                              | Keep at room temperature                                                                                    |
| Ingredients                                       | Soy beans, Bacillus subtilis var. natto                                                                     |
| Dimension                                         | Length10.5cm Width12cm Height3cm                                                                            |
| Quantity per case                                 | 24                                                                                                          |
| Minimum order                                     | 2 cases                                                                                                     |
| Preferred export destination countries or regions | Singapore, Vietnam, United States, Taiwan, Hong Kong                                                        |
| How to use                                        | As a snack, a side dish, or a way to accent your dish!                                                      |