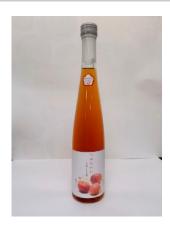

## TSUYUAKANE PLUM WINE (375ml)

This is a red plum wine made by marinating a new plum specie from Ibaraki Prefecture, "Tsuyu Akane" in white liquor. It is characterized by its vibrant red color and fresh sourness.