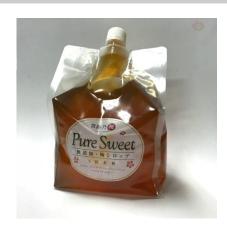

## Ume Syrup "Pure Sweet" (For business)

Hitachino Ume Syrup "Pure Sweet" is plum syrup made entirely from Hitachino ume plums produced in Ibaraki Prefecture and pickled only with sugar, with no additives (preservatives, artificial sweeteners, colorings, or flavorings). Healthy syrup with a high concentration of citric acid. Suitable for baking and cooking. To drink, dilute 1 part concentrate with 7 parts water.

| Product name                                      | Ume Syrup "Pure Sweet" (For business)                                                                       |
|---------------------------------------------------|-------------------------------------------------------------------------------------------------------------|
| Company name                                      | Yoshidaya Co., Ltd.                                                                                         |
| Delivery available                                | January / February / March / April / May / June / July / August / September / October / November / December |
| Shelf life                                        | 240 days                                                                                                    |
| Storage instructions                              | Keep at room temperature                                                                                    |
| Ingredients                                       | Plum, Sugar                                                                                                 |
| Net weight                                        | 1L                                                                                                          |
| Dimension                                         | Length7.1cm Width13cm Height21cm                                                                            |
| Quantity per case                                 | 20                                                                                                          |
| Minimum order                                     | 1 case                                                                                                      |
| Preferred export destination countries or regions | Singapore, Vietnam, Taiwan                                                                                  |