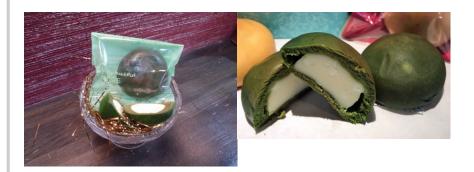

## Chijyu Matcha

Mildly strong maccha flavored dough is mixed with white chocolate chips and cream cheese for sweetness. A perfect combination of sweetness and bitterness.

| Product name                                            | Chijyu Matcha                                                                                                              |
|---------------------------------------------------------|----------------------------------------------------------------------------------------------------------------------------|
| Company name                                            | Meismland Co., LTD.                                                                                                        |
| Delivery available                                      | January / February / March / April / May / June / July / August /<br>September / October / November / December             |
| Shelf life                                              | 365 days                                                                                                                   |
| Storage instructions                                    | Keep frozen                                                                                                                |
| Ingredients                                             | Wheat flour, Sweetened condensed milk, Caster sugar, Cream cheese ,<br>White chocolate, Eggs, Butter, Honey, Maccha powder |
| Net weight                                              | 37g                                                                                                                        |
| Dimension                                               | Length5cm Width5cm Height2.3cm                                                                                             |
| Quantity per case                                       | 150                                                                                                                        |
| Minimum order                                           | 3 cases(150 pieces × 3 boxes)                                                                                              |
| Preferred export<br>destination countries or<br>regions | Singapore, Vietnam                                                                                                         |
| regions                                                 |                                                                                                                            |