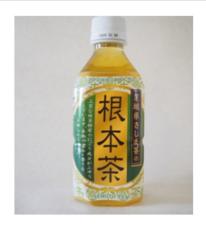

## Nemoto tea PET bottle

## Authentic green tea in a bottle made from superior tea leaves

| Product name                                      | Nemoto tea PET bottle                                                                                          |
|---------------------------------------------------|----------------------------------------------------------------------------------------------------------------|
| Company name                                      | Nemoto Co.,Ltd. (NEMOTOEN)                                                                                     |
| Delivery available                                | January / February / March / April / May / June / July / August /<br>September / October / November / December |
| Shelf life                                        | 365 days                                                                                                       |
| Storage instructions                              | Keep at room temperature                                                                                       |
| Ingredients                                       | Green Tea / Japan                                                                                              |
| Net weight                                        | 350ml                                                                                                          |
| Dimension                                         | Length6cm Width6cm Height15.5cm                                                                                |
| Quantity per case                                 | 24                                                                                                             |
| Minimum order                                     | 2 cases                                                                                                        |
| Preferred export destination countries or regions | Singapore, Vietnam, United States, Hong Kong, Taiwan                                                           |