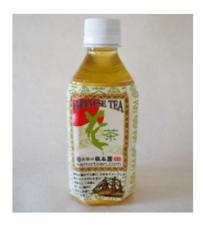

## Nemoto tea PET bottle

## Authentic green tea in a bottle made from superior tea leaves

| Product name                                      | Nemoto tea PET bottle                                                                                          |
|---------------------------------------------------|----------------------------------------------------------------------------------------------------------------|
| Company name                                      | Nemoto Co.,Ltd. (NEMOTOEN)                                                                                     |
| Delivery available                                | January / February / March / April / May / June / July / August /<br>September / October / November / December |
| Shelf life                                        | 365 days                                                                                                       |
| Storage instructions                              | Keep at room temperature                                                                                       |
| Ingredients                                       | Green Tea / Japan                                                                                              |
| Net weight                                        | 350ml                                                                                                          |
| Dimension                                         | Length6cm Width6cm Height15.5cm                                                                                |
| Quantity per case                                 | 24                                                                                                             |
| Minimum order                                     | 2 cases                                                                                                        |
| Preferred export destination countries or regions | Singapore, Vietnam, United States, Hong Kong, Taiwan                                                           |