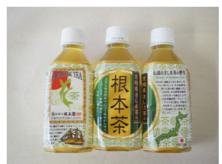

## Nemoto tea PET bottle

## Authentic green tea in a bottle made from superior tea leaves

| Product name                                      | Nemoto tea PET bottle                                                                                          |
|---------------------------------------------------|----------------------------------------------------------------------------------------------------------------|
| Company name                                      | Nemoto Co.,Ltd. (NEMOTOEN)                                                                                     |
| Delivery available                                | January / February / March / April / May / June / July / August /<br>September / October / November / December |
| Shelf life                                        | 365 days                                                                                                       |
| Storage instructions                              | Keep at room temperature                                                                                       |
| Ingredients                                       | Green Tea / Japan                                                                                              |
| Net weight                                        | 350ml                                                                                                          |
| Dimension                                         | Length6cm Width6cm Height15.5cm                                                                                |
| Quantity per case                                 | 24                                                                                                             |
| Minimum order                                     | 2 cases                                                                                                        |
| Preferred export destination countries or regions | Singapore, Vietnam, United States, Hong Kong, Taiwan                                                           |