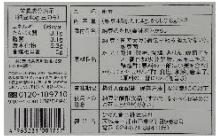

## Ibaraki Jiduka Natto2P

We use specially selected small grain natto grown in Ibaraki Prefecture to make our beautiful natto with tender loving care. Enjoy with our additive-free sauce and mustard.

| Product name                                                     | Ibaraki Jiduka Natto2P                                                                                                                                                                       |
|------------------------------------------------------------------|----------------------------------------------------------------------------------------------------------------------------------------------------------------------------------------------|
| Company name                                                     | HIGETA SHOKUHIN Co.,Ltd.                                                                                                                                                                     |
| Delivery available                                               | January / February / March / April / May / June / July / August /<br>September / October / November / December                                                                               |
| Shelf life                                                       | 365 days                                                                                                                                                                                     |
| Storage instructions                                             | Keep frozen                                                                                                                                                                                  |
| Ingredients                                                      | Small grain natto / Ibaraki Prefecture                                                                                                                                                       |
| Net weight                                                       | 100g                                                                                                                                                                                         |
| Dimension                                                        | Length11cm Width11cm Height5cm                                                                                                                                                               |
| Quantity per case                                                | 36                                                                                                                                                                                           |
| Minimum order                                                    | 1 case (36 packs)                                                                                                                                                                            |
| Certification /<br>accreditation (for<br>product, factory, etc.) | なし                                                                                                                                                                                           |
| Preferred export destination countries or regions                | Singapore, Vietnam, United States, Hong Kong, Taiwan                                                                                                                                         |
| How to use                                                       | Since this is made from small grain soy beans, it goes best with cooked rice, and many different natto dishes. This small grain natto has a good reputation among men and women of all ages. |