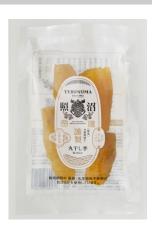

## **Tokusen Dried Sweet Potato**

This uses "Beni Haruka" from Terunuma Katuichi Shoten, which have been grown without using pesticide, hercide, or chemical fertilizer.

We selected the cream of the crop and named them "Tokusen."