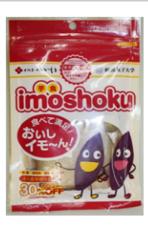

## Imoshoku Sweet potato

We use sweet potatoes from Ibaraki Prefecture that are known for their proper cultivation history management. We do not use any sugar and food additives. We use multitol (reduced maltose starch syrup) that has 30% less calories than conventional sugar. It is a product born from our collaboration with Sagami Women's University (Sagamihara City, Kanagawa Prefecture). Aside from the name of the product, our mascot "Imosho-kun" was also designed by female college students.

| Product name                                               | Imoshoku Sweet potato                                                                       |
|------------------------------------------------------------|---------------------------------------------------------------------------------------------|
| Company name                                               | TSUKAMOTO Co.,Ltd.                                                                          |
| Shelf life                                                 | 180 days                                                                                    |
| Storage instructions                                       | Keep at room temperature                                                                    |
| Ingredients                                                | Sweet potatoes / Ibaraki Prefecture, Reduced maltose syrup, Hydrogenated starch hydrolyzate |
| Net weight                                                 | 65g                                                                                         |
| Dimension                                                  | Length18cm Width1cm Height14cm                                                              |
| Quantity per case                                          | 100                                                                                         |
| Minimum order                                              | 2 cases                                                                                     |
| Certification / accreditation (for product, factory, etc.) | ISO、HACCP                                                                                   |
| Preferred export destination countries or regions          | Vietnam                                                                                     |