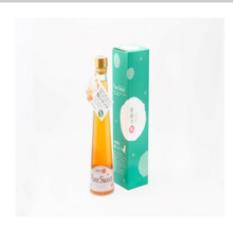

## Ume Syrup Pure Sweet

Hitachino Ume Syrup Pure Sweet is a plum syrup which uses 100% of Ume Hitachino Ume from Ibaraki Prefecture and pickled with only sugar, and with no additive and no-free coloring (no additives, sweeteners, colorants, flavoring, etc.). This is a healthy syrup that contains a lot of citric acid that can be used in a variety of scenes, including beverages (seven-fold dilution), confectionery materials, and cooking at home.