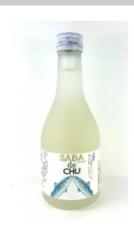

## SABA de CHU 300ml

This is sake exclusively to be paired with mackerel. You can enjoy it with grilled or cooked mackerel as well as all other kinds of dishes featuring mackerel. A hint of lemon and its pleasant aroma spreads throughout your palate, moderating the strong flavor of the mackerel, and clears the oil in your mouth. You can pair its flavor with all kinds of mackerel dishes.