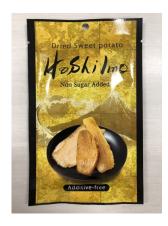

## Ibaraki prefecture beniharuka dried sweet potato

Beniharuka dried sweet potato is our increasingly popular dried sweet potato snack. It is bright in appearance and has a strong sweet flavor. It is suitable for those who like dried sweet potatoes and those who have never tried them before. The name 'Beniharuka' is derived from 'harukani' sugureteiru " (meaning far better).