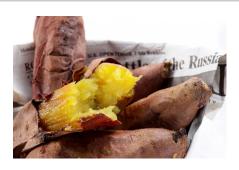

## Frozen roasted sweet potatoes (Beni-Tenshi)

We use Beni-Tenshi sweet potatoes that have reached maturity. We roast the sweet potatoes one by one with tender loving care before freezing them. Mouth-watering roasted sweet potatoes with a rich, sweet, and smooth texture. Can be enjoyed hot or cold all year long. Made only from sweet potatoes, this is a 100% natural snack.