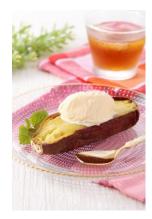

## Frozen roasted sweet potatoes (Beni-Tenshi)

We use Beni-Tenshi sweet potatoes that have reached maturity. We roast the sweet potatoes one by one with tender loving care before freezing them. Mouth-watering roasted sweet potatoes with a rich, sweet, and smooth texture. Can be enjoyed hot or cold all year long. Made only from sweet potatoes, this is a 100% natural snack.