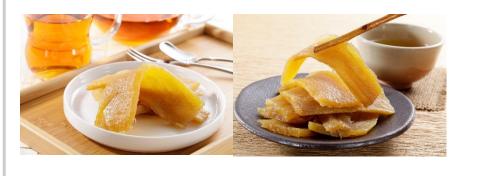

## Frozen dried sweet potato (Beni-Tenshi)

We use Beni-Tenshi sweet potatoes grown in Ibaraki Prefecture that have been dried tenderly and slowly for a long time. Enjoy the moist and tender texture of Beni-Tenshi dried sweet potatoes that you have never experienced in any other dried sweet potato. The more you chew, the sweeter they get. Made only from sweet potatoes, this is a 100% natural snack.